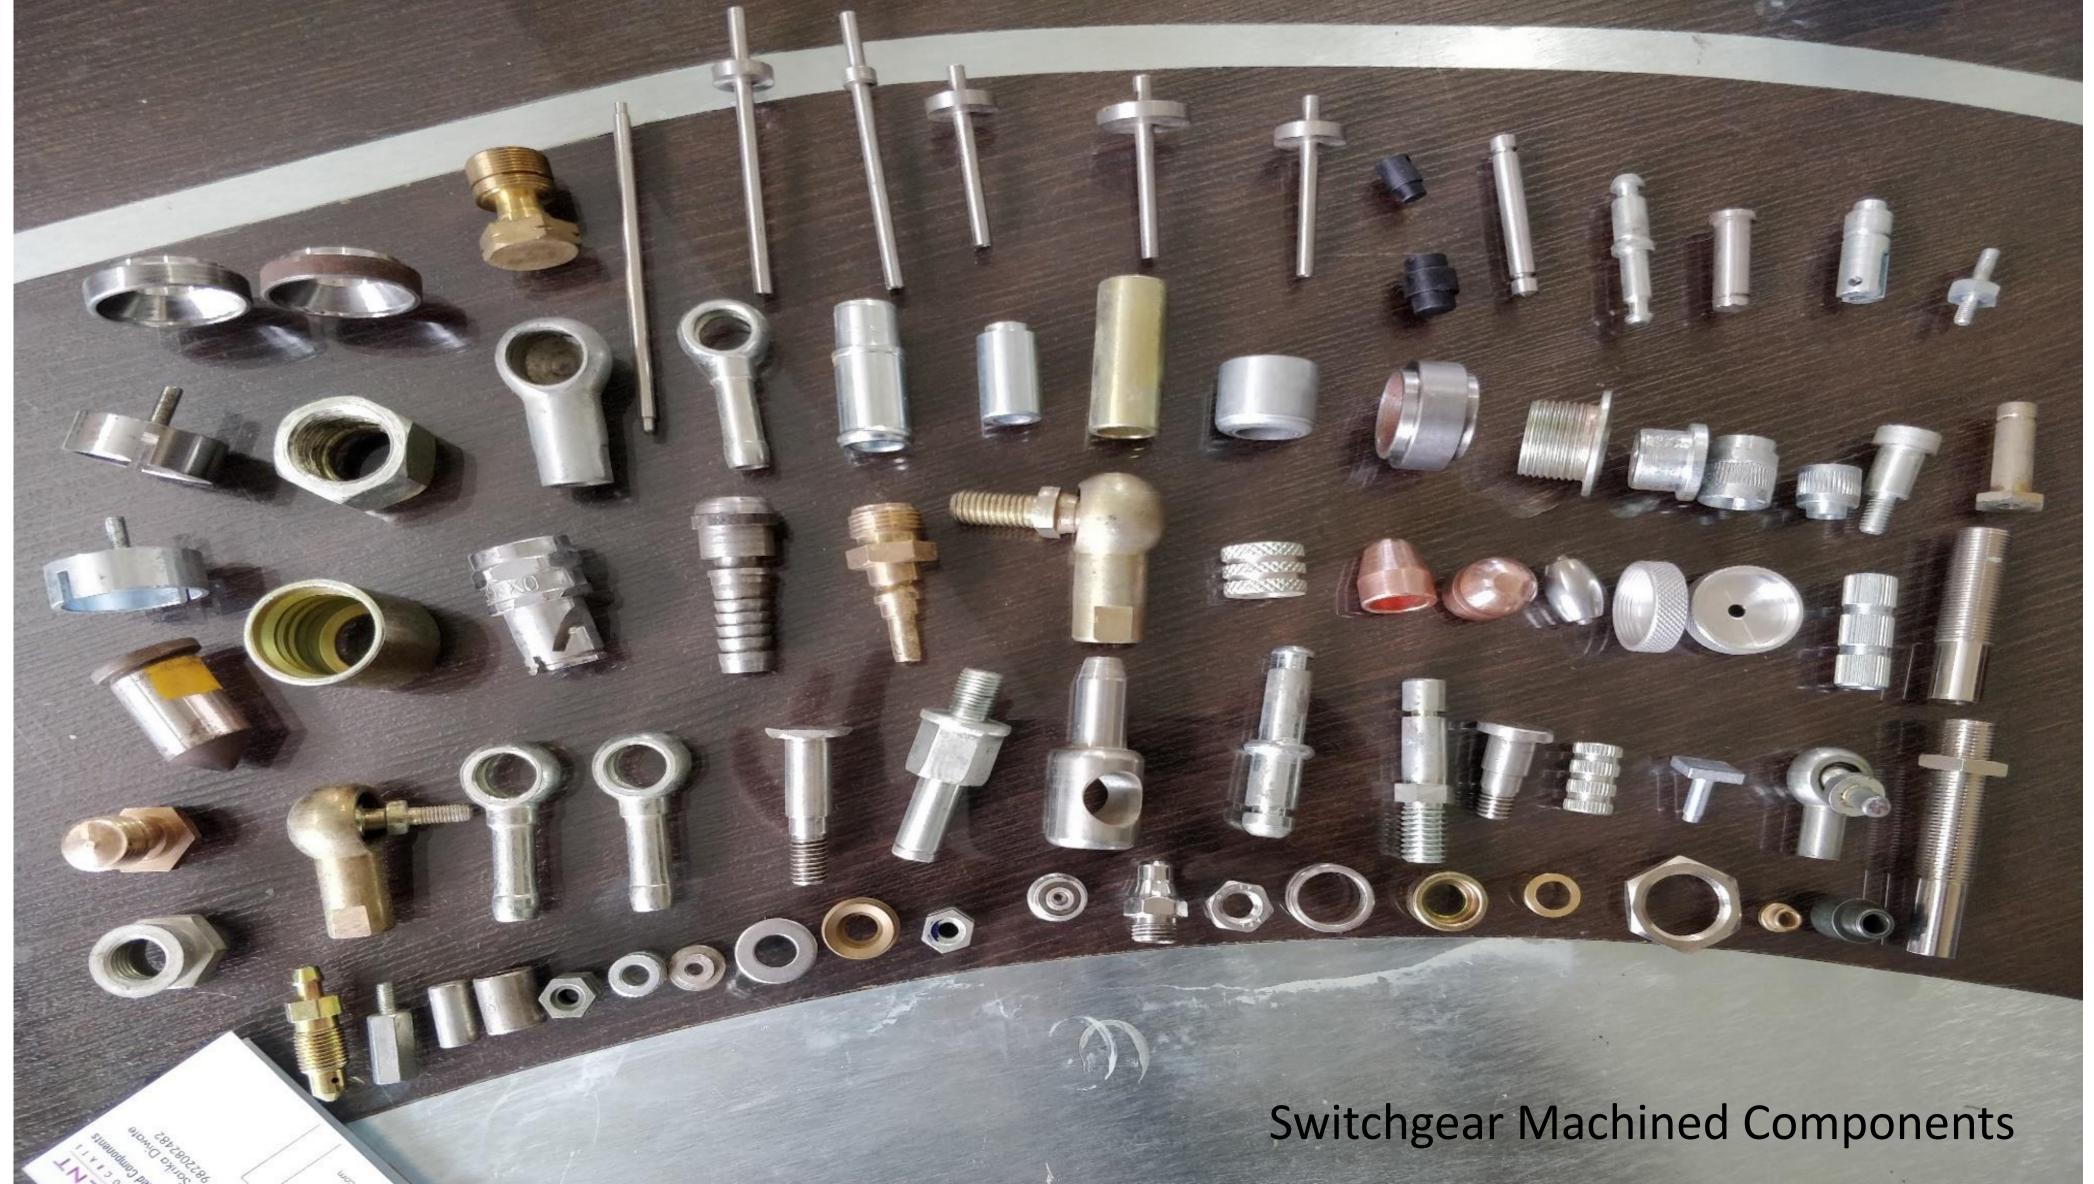

# 6. Switchgear Industries (Circuit Breakers)

Bi-metallic lugs, Bi-metallic clamps, angled lugs and aluminum connectors, Screws, Spacers, Shafts, Bushings, Ball Joints, Knobs, Hinges, Studs, Puffer Cylinder, etc.