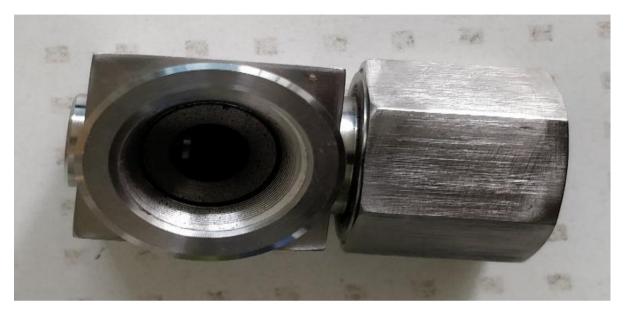

# **Stainless Steel Connectors**

#### **1. Fitting Parts**

Stainless Steel FLANGES, Brass COUPLERS, CONNECTORS, ADAPTORS required in Gas & Water distribution compression fittings.