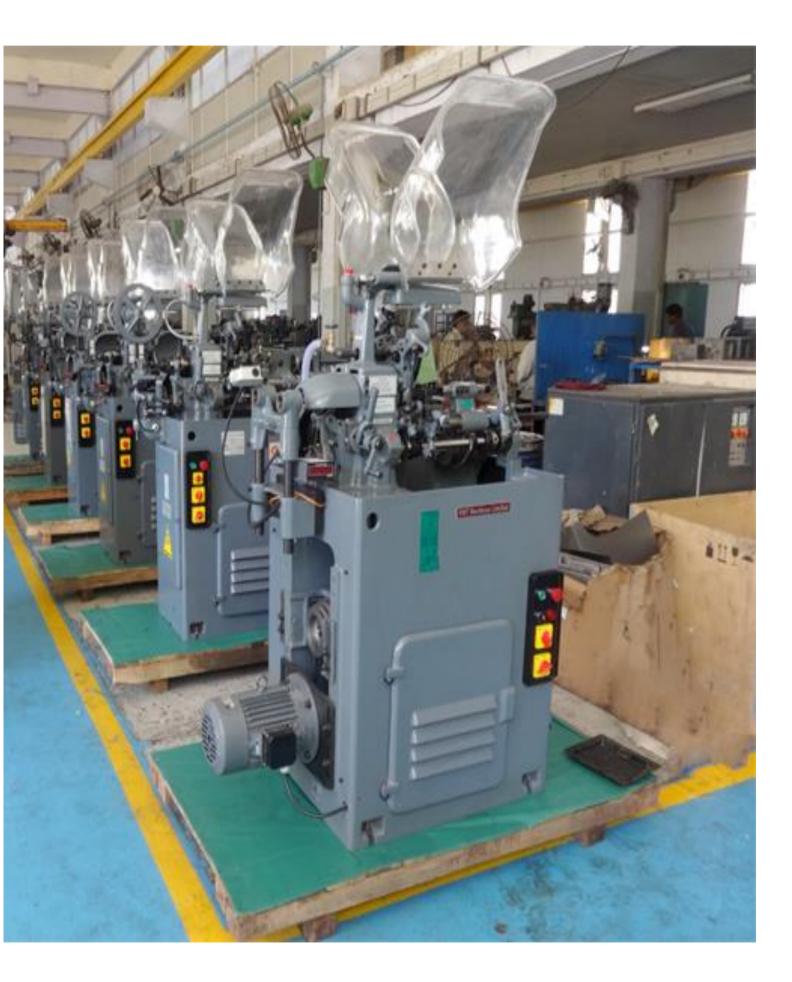

8 and also by Metaforge Engineering Pvt Ltd. for providing best quality at the given time.

# MANUFACTURING INFRASTRUCTURE

Excellent production facilities supported by skilled & efficient hands to deliver Quality & Delivery schedule laid down by customer.

Quality Assurance Dept. with a Standard Room.

Export to UK, Denmark, Germany, UAE, SriLanka through our regular customers & real-time supplies to ISO 9001 certified customers.

Our products go through a variety of heat treatment & surface treatment processes.

We also export to Germany to our various customers.

Presently we handle batch size as small as 50 Nos to mass volume production according to business potential.



# **VMC MACHINES**









# **VMC Machines**







# **CNC MACHINES**









# **DRO AND TRAUBS MACHINES**





# Lathe and Band-Saw Cutting Machine Setup





























| Sr. No. | Machine                           | Make/Model | Capacity     | Qty. ( Nos.) |
|---------|-----------------------------------|------------|--------------|--------------|
| 1.      | CNC Lathe                         | ACE        | D 200mm      | 2            |
| 2.      | CNC Lathe                         | LMW        | D165mm       | 1            |
| 3.      | CNC Lathe                         | Mac Power  | D165 mm      | 1            |
| 4.      | VMC M/c with 4 <sup>th</sup> axis | Cosmos     | 800 x 450 mm | 4            |
| 5.      | VMC M/c                           | AMS        | 500 x 300 mm | 1            |
| 6.      | Lathe M/c                         | Crawn      | 6.5ft        | 2