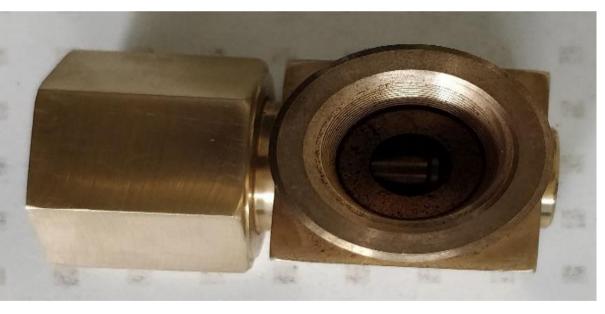

#### **1. Fitting Parts**

Stainless Steel FLANGES, Brass COUPLERS, CONNECTORS, ADAPTORS required in Gas & Water distribution compression fittings.