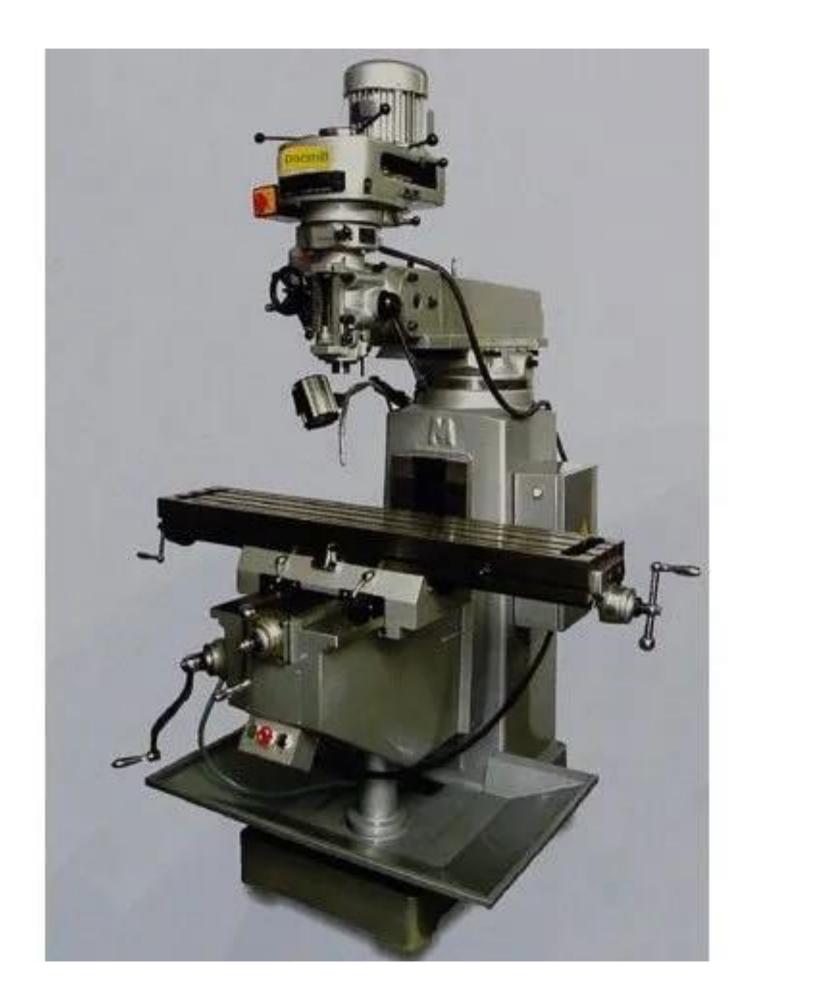

018 and also by Metaforge Engineering Pvt Ltd. for providing best quality at the given time.

# MANUFACTURING INFRASTRUCTURE

Excellent production facilities supported by skilled & efficient hands to deliver Quality & Delivery schedule laid down by customer.

Quality Assurance Dept. with a Standard Room.

Export to UK, Denmark, Germany, UAE, SriLanka through our regular customers & real-time supplies to ISO 9001 certified customers.

Our products go through a variety of heat treatment & surface treatment processes.

We also export to Germany to our various customers.

Presently we handle batch size as small as 50 Nos to mass volume production according to business potential.



# **VMC MACHINES**









# **VMC Machines**







# **CNC MACHINES**









# **DRO AND TRAUBS MACHINES**





# Lathe and Band-Saw Cutting Machine Setup





























| Sr. No. | Machine                           | Make/Model | Capacity     | Qty. ( Nos.) |
|---------|-----------------------------------|------------|--------------|--------------|
| 1.      | CNC Lathe                         | ACE        | D 200mm      | 2            |
| 2.      | CNC Lathe                         | LMW        | D165mm       | 1            |
| 3.      | CNC Lathe                         | Mac Power  | D165 mm      | 1            |
| 4.      | VMC M/c with 4 <sup>th</sup> axis | Cosmos     | 800 x 450 mm | 4            |
| 5.      | VMC M/c                           | AMS        | 500 x 300 mm | 1            |
| 6.      | Lathe M/c                         | Crawn      | 6.5ft        | 2