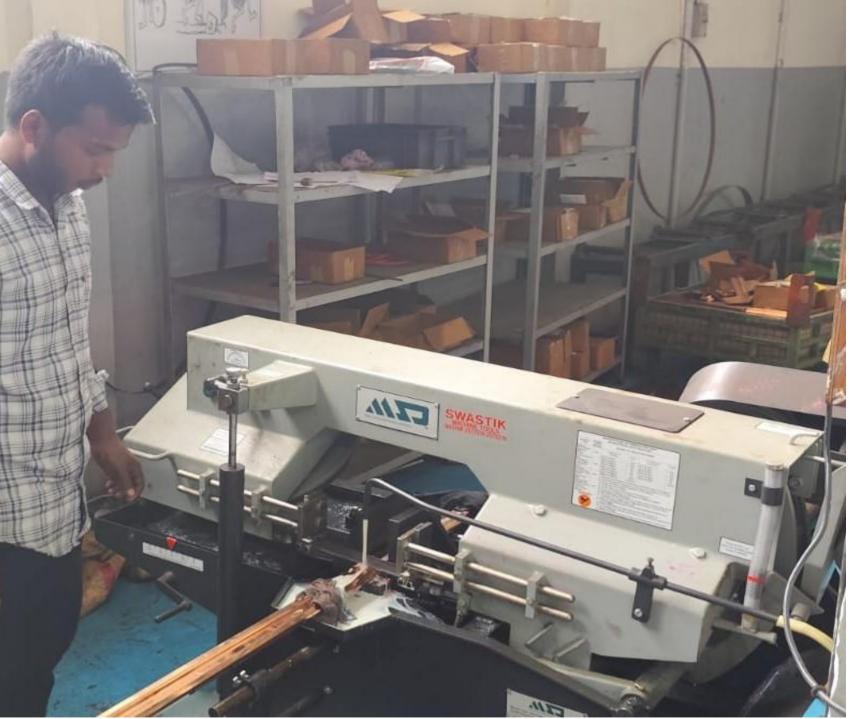

# Lathe and Band-Saw Cutting Machine Setup

| Sr. No. | Machine                           | Make/Model | Capacity     | Qty. ( Nos.) |
|---------|-----------------------------------|------------|--------------|--------------|
| 1.      | CNC Lathe                         | ACE        | D 200mm      | 2            |
| 2.      | CNC Lathe                         | LMW        | D165mm       | 1            |
| 3.      | CNC Lathe                         | Mac Power  | D165 mm      | 1            |
| 4.      | VMC M/c with 4 <sup>th</sup> axis | Cosmos     | 800 x 450 mm | 4            |
| 5.      | VMC M/c                           | AMS        | 500 x 300 mm | 1            |
| 6.      | Lathe M/c                         | Crawn      | 6.5ft        | 2            |
| 7.      | Lathe M/c                         | Kirloskar  | 5.5ft        | 1            |
| 8.      | DRO Milling                       | Pac mill   | 1250 x 350   | 2            |
| 9.      | <b>Conventional Milling</b>       | Atlas      | 750 x 250    | 1            |
| 10.     | Traub m/c A 60                    | PMT        | 60mm         | 1            |