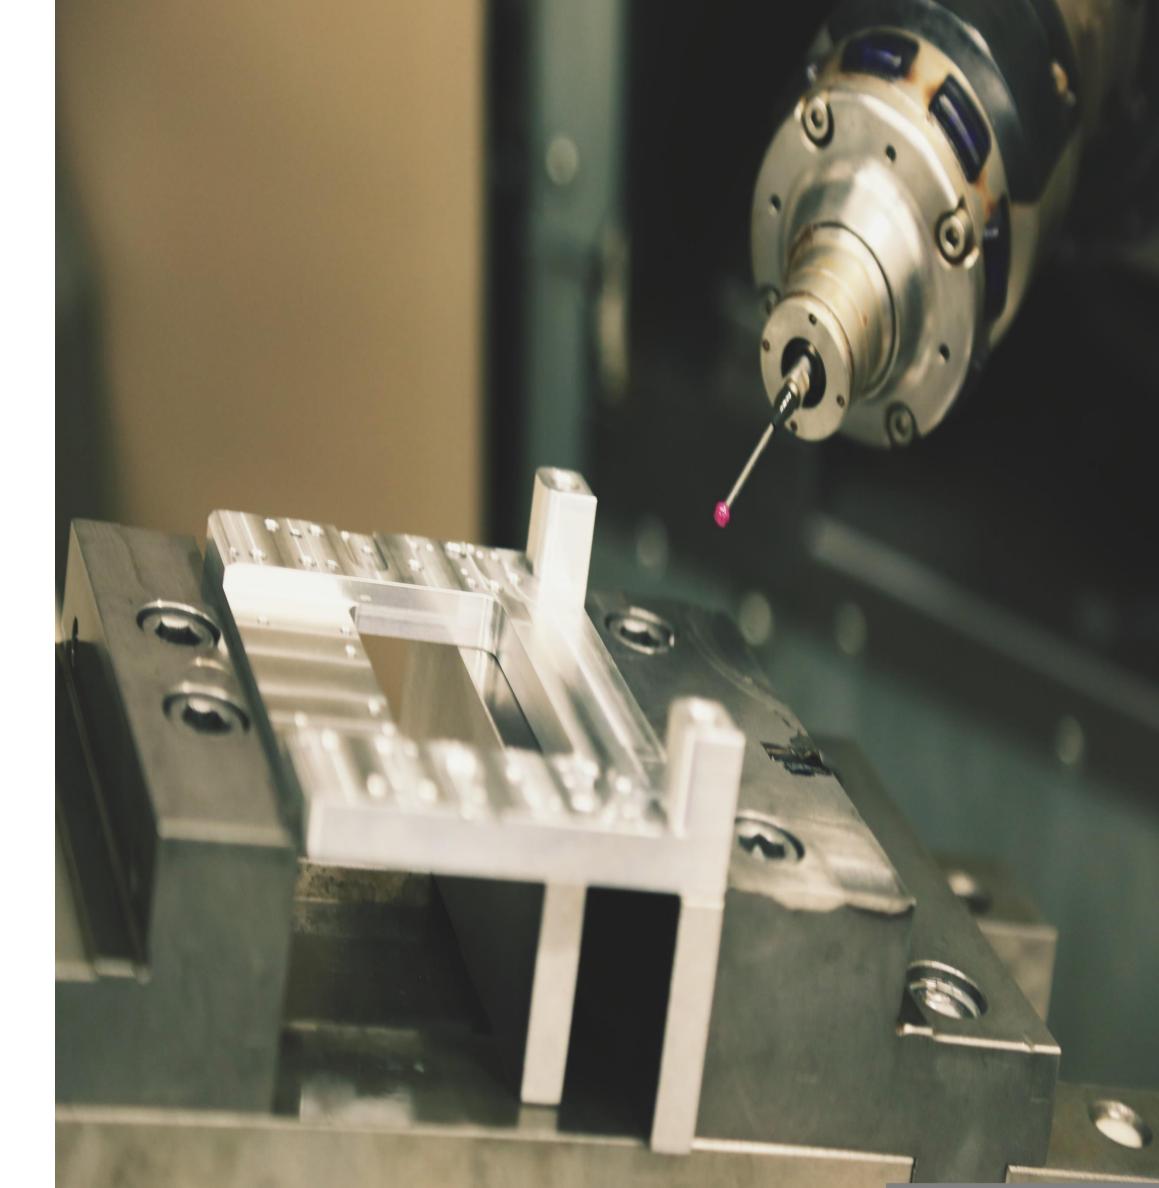

lon      |          | 1            |
| 18.     | Pipe Cutter                 | Dewalt     |          | 2            |

# QUALITY SET UP

As an ISO 9001–2015 certified company quality has been integrated into the entire Manufacturing systems

integrated into the entire Manufacturing systems.

Quality plans for receiving / final Inspection & process control plans for every component have been the basis of the production process.

SPC techniques have been incorporated to monitor production and for some critical components a minimum acceptance criteria is of Cpk 1.67.

Codes and standards followed in manufacturing and Quality

| DIN 1651 | BS 970-1 |
|----------|----------|
| DIN      | IS 1367  |
| 10088    | DIN 71   |
| IS 4170  | 802      |
| IS 2500  | ISO 2768 |
| IS 1875  | IS 2062  |



#### QUALITY SET UP

| Sr. No. | Model                | Make            |
|---------|----------------------|-----------------|
| 1.      | Digital Vernier      | Mitutoyo, Japan |
| 2.      | Digital Vernier      | Mitutoyo, Japan |
| 3.      | Dial Vernier         | Mitutoyo, Japan |
| 4.      | Digital Micrometer   | Mitutoyo, Japan |
| 5.      | Dial Vernier Caliper | Mitutoyo, Japan |
| 6.      | Dial Vernier Caliper | Mitutoyo, Japan |
| 7.      | ID Micrometer        | Aerospace       |

| Capacity  | Qty. ( Nos.) |
|-----------|--------------|
| 0 –150 mm | 2            |
| 0 –200 mm | 1            |
| 0–300 mm  | 1            |
| 0 –25mm   | 1            |
| 0–150 mm  | 2            |
| 0–200mm   | 1            |
| 0 –25 mm  | 1            |

#### QUALITY SET UP

| Sr. No. | Mode