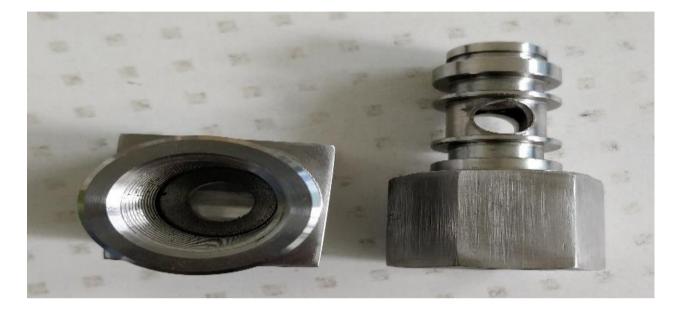

# **Stainless Steel Connectors**

# **Guiding Bush**

# **T-Connectors**

# Flange

# **Connector Assembly**

# Bush

# Nozzle tip

# Guiding Bush

Adaptors

**OUR CUSTOMERS** 