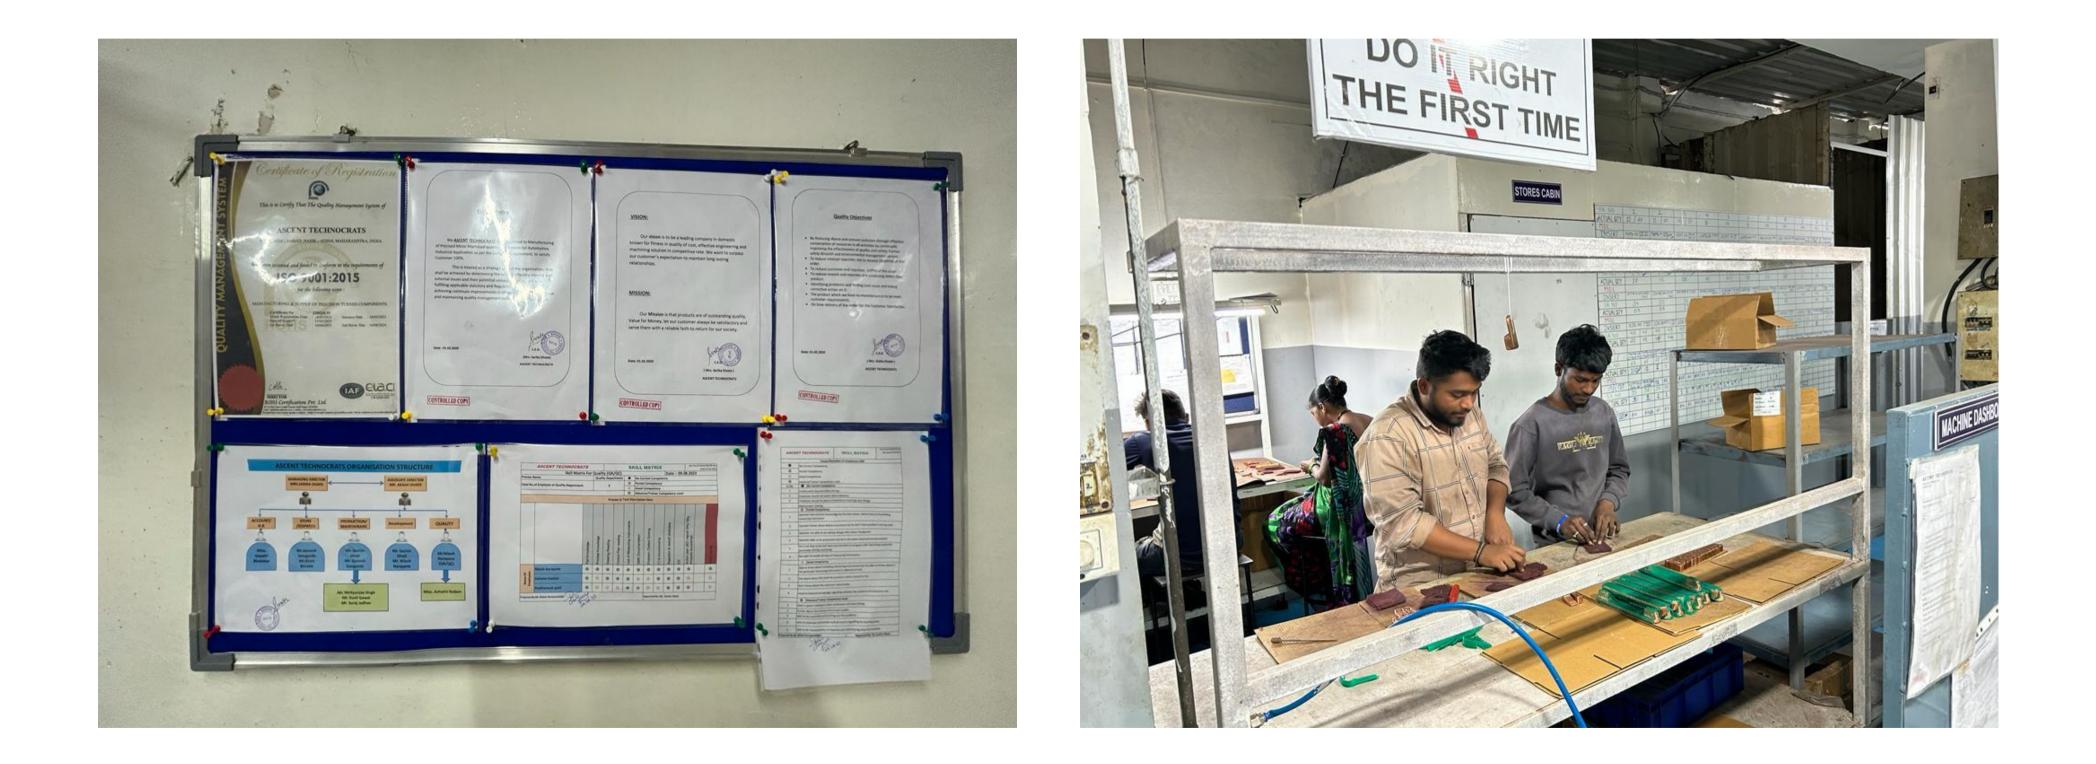

# QUALITY SET UP

As an ISO 9001–2015 certified company quality has been integrated into the entire Manufacturing systems

integrated into the entire Manufacturing systems.

Quality plans for receiving / final Inspection & process control plans for every component have been the basis of the production process.

# WELCOME TO ASCENT TECHNOCRATS:-

ASCENT TECHNOCRATS – 25 years old manufacturing company (4000 sq. ft. area) which is located in Nashik MIDC area, India. This company is ISO 9001–2015 certified by UKAS, UK and following world class quality systems which is required for manufacturing of Precision Machined Components.