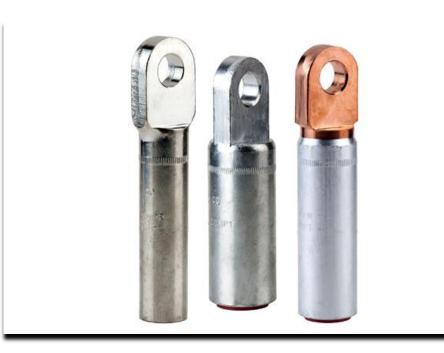

teel FLANGES, Brass COUPLERS, CONNECTORS, ADAPTORS required in Gas & Water distribution compression fittings.

#### **2. Engine Parts**

Nipples, Mass Balancer Sleeves, Nozzles, Shoulder Bolts, Bleeder Screws, Spacers, Tubular Spacers, Distance pieces, Needles, Retainer Cap, Adjusting Screws, Leak off Screws.

#### **4. Electronic Industry**

Proxy Sensor body & Body Nut.

#### **5. Conveyor Industry**

Ball Joints, Studs, Nuts, Bushes Customized Products, King Pins.





#### **3.** Automobile Parts

Ball Joints, Studs, Nuts, <sup>Bushes,</sup> Customized Products, King Pins.

# 6. Switchgear Industries (Circuit Breakers)

Bi-metallic lugs, Bi-metallic clamps, angled lugs and aluminum connectors, Screws, Spacers, Shafts, Bushings, Ball Joints, Knobs, Hinges, Studs, Puffer Cylinder, etc.



# INDUSTRIAL APPLICATIONS

#### 7. Automatic Teller Machines

Customized Turned Spacers.

#### 8. Pumps

Wall Seats, Connectors, adaptors, Pump Valve Insert/components.

#### **10. Pneumatic/Hydraulic Industry**

Adaptors, Seat Retainers, Screws, Nuts, Connectors, Valve Seat, Pistons, Hose Fittings. **11. Threaded Parts** 

Screw Machined Parts, Inserts

#### **13. Electrical Industry**

Pins, D– Shafts, Spacers, Bushings, Sleeves, Screws, Rollers, Earthling Plug, Eccentric Stud, Adaptors, Adaptor Nuts



# 9. Construction Equipment's / Earthmoving vehicles

Ball Joints, Studs, Nuts, Bushes, Customized Products, King Pins.

#### 12. Shock Absorber Assy.

Pistons, Special Nuts, Studs, Flat Nuts, Spacers etc.



# PRODUCT CATALOGUE



# Switchgear Machined Copper Components





# **Precis