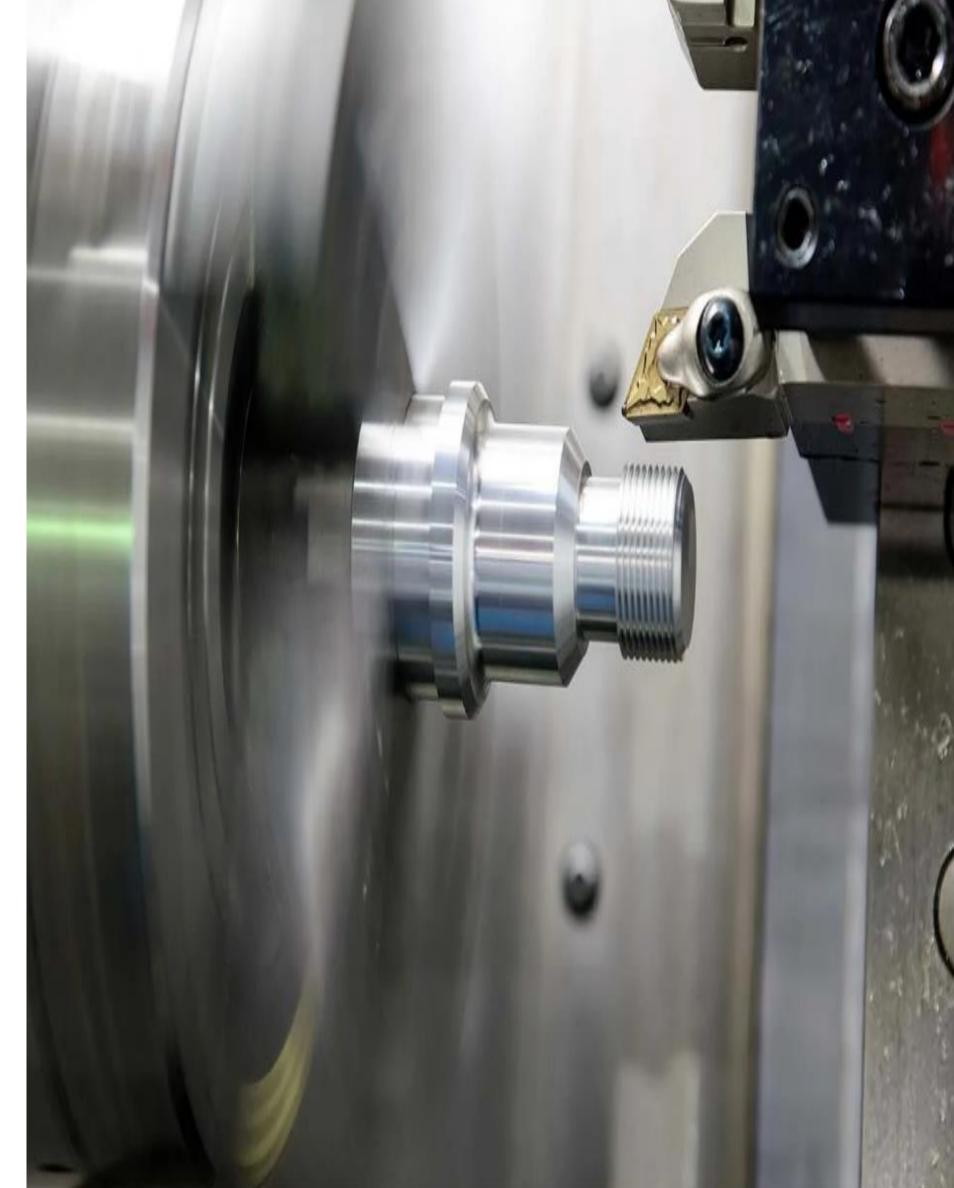

# ✓ 4<sup>th</sup> Axis Machining : -

Elevate your projects with our 4-axis machining: experience unparalleled intricacy and efficiency. Master complex designs with dynamic work piece rotation across four distinct axes, ensuring unmatched precision.