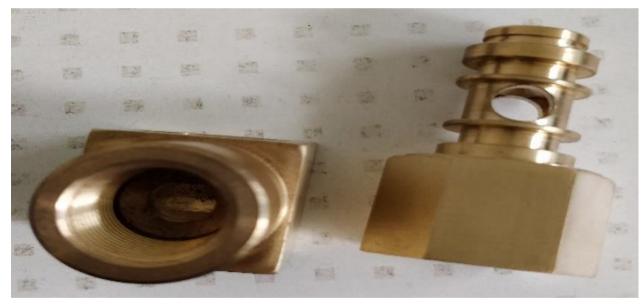

#### SS316

Brass

PVC

# **Stainless Steel Connectors**

# **Guiding Bush**

# **T-Connectors**

# Flange

# **Connector Assembly**

# Bush

# Nozzle tip

# Guiding Bush

Adaptors

**OUR CUSTOMERS** 