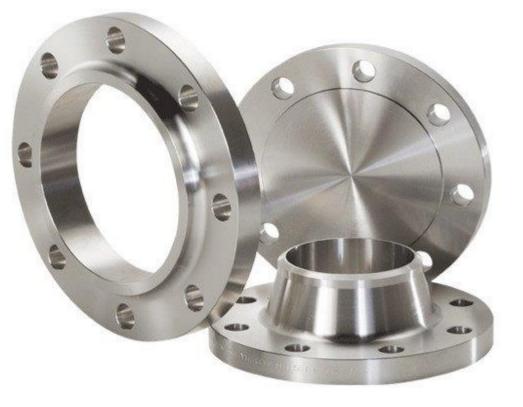

#### **1. Fitting Parts**

Stainless Steel FLANGES, Brass COUPLERS, CONNECTORS, ADAPTORS required in Gas & Water distribution compression fittings.

# Flange