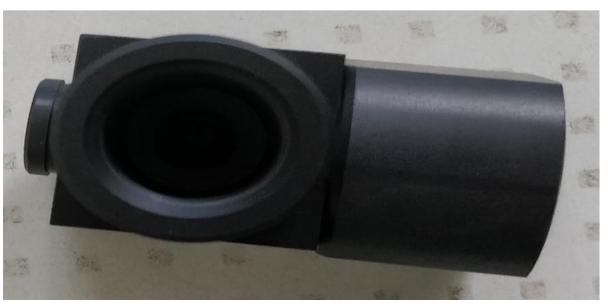

#### **1. Fitting Parts**

Stainless Steel FLANGES, Brass COUPLERS, CONNECTORS, ADAPTORS required in Gas & Water distribution compression fittings.