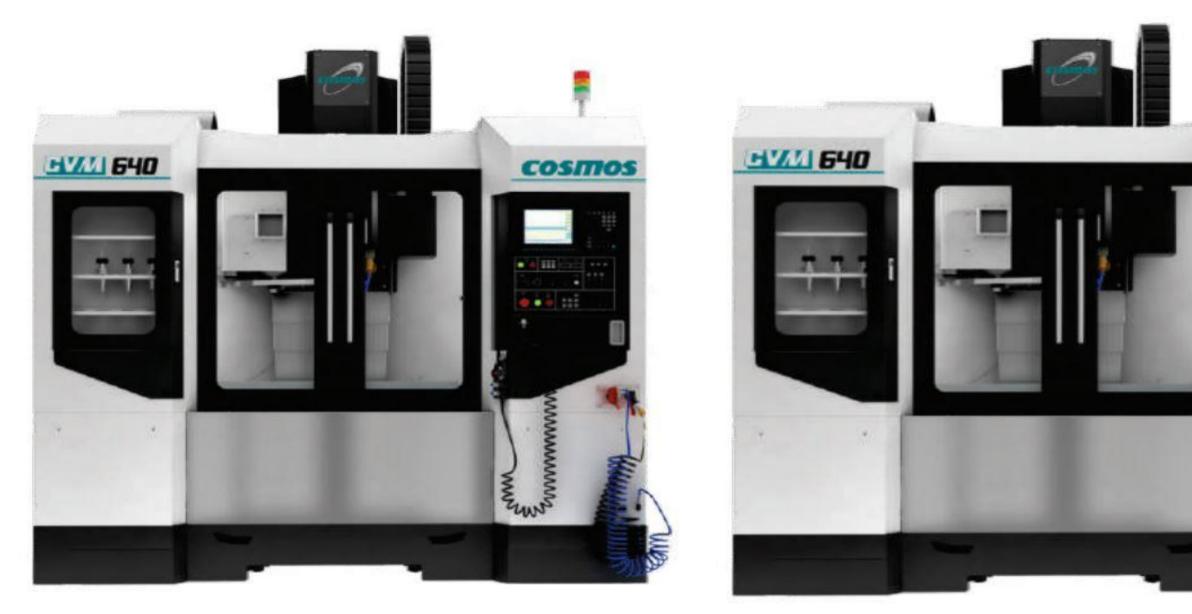

# **VMC MACHINES**

# Lathe and Band-Saw Cutting Machine Setup

| Sr. No. | Machine                           | Make/Model | Capacity     | Qty. ( Nos.) |
|---------|-----------------------------------|------------|--------------|--------------|
| 1.      | CNC Lathe                         | ACE        | D 200mm      | 2            |
| 2.      | CNC Lathe                         | LMW        | D165mm       | 1            |
| 3.      | CNC Lathe                         | Mac Power  | D165 mm      | 1            |
| 4.      | VMC M/c with 4 <sup>th</sup> axis | Cosmos     | 800 x 450 mm | 4            |
| 5.      | VMC M/c                           | AMS        | 500 x 300 mm | 1            |
| 6.      | Lathe M/c                         | Crawn      | 6.5ft        | 2            |
| 7.      | Lathe M/c                         | Kirloskar  | 5.5ft        | 1            |
| 8.      | DRO Milling                       | Pac mill   | 1250 x 350   | 2            |
| 9.      | <b>Conventional Milling</b>       | Atlas      | 750 x 250    | 1            |
| 10.     | Traub m/c A 60                    | PMT        | 60mm         | 1            |