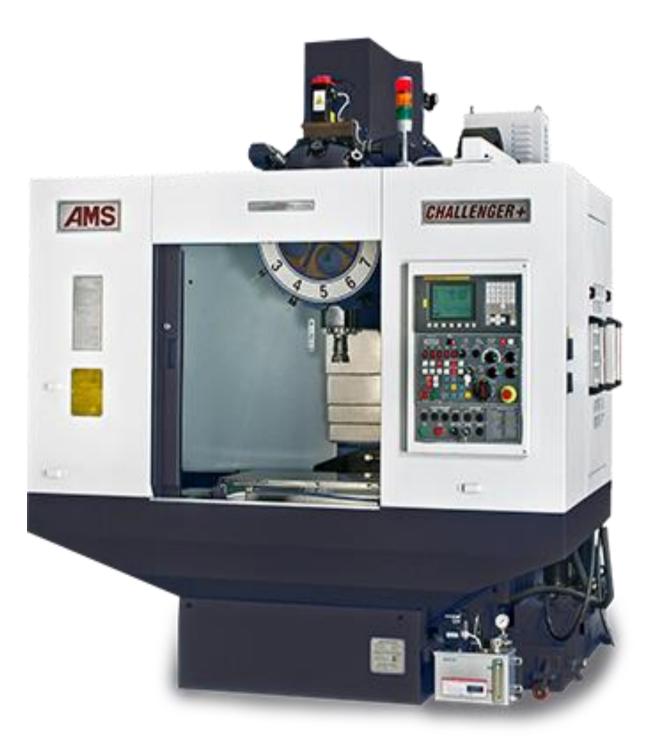

# **CNC MACHINES**

# Lathe and Band-Saw Cutting Machine Setup

| Sr. No. | Machine                           | Make/Model | Capacity     | Qty. ( Nos.) |
|---------|-----------------------------------|------------|--------------|--------------|
| 1.      | CNC Lathe                         | ACE        | D 200mm      | 2            |
| 2.      | CNC Lathe                         | LMW        | D165mm       | 1            |
| 3.      | CNC Lathe                         | Mac Power  | D165 mm      | 1            |
| 4.      | VMC M/c with 4 <sup>th</sup> axis | Cosmos     | 800 x 450 mm | 4            |
| 5.      | VMC M/c                           | AMS        | 500 x 300 mm | 1            |
| 6.      | Lathe M/c                         | Crawn      | 6.5ft        | 2            |
| 7.      | Lathe M/c                         | Kirloskar  | 5.5ft        | 1            |
| 8.      | DRO Milling                       | Pac mill   | 1250 x 350   | 2            |
| 9.      | <b>Conventional Milling</b>       | Atlas      | 750 x 250    | 1            |
| 10.     | Traub m/c A 60                    | PMT        | 60mm         | 1            |