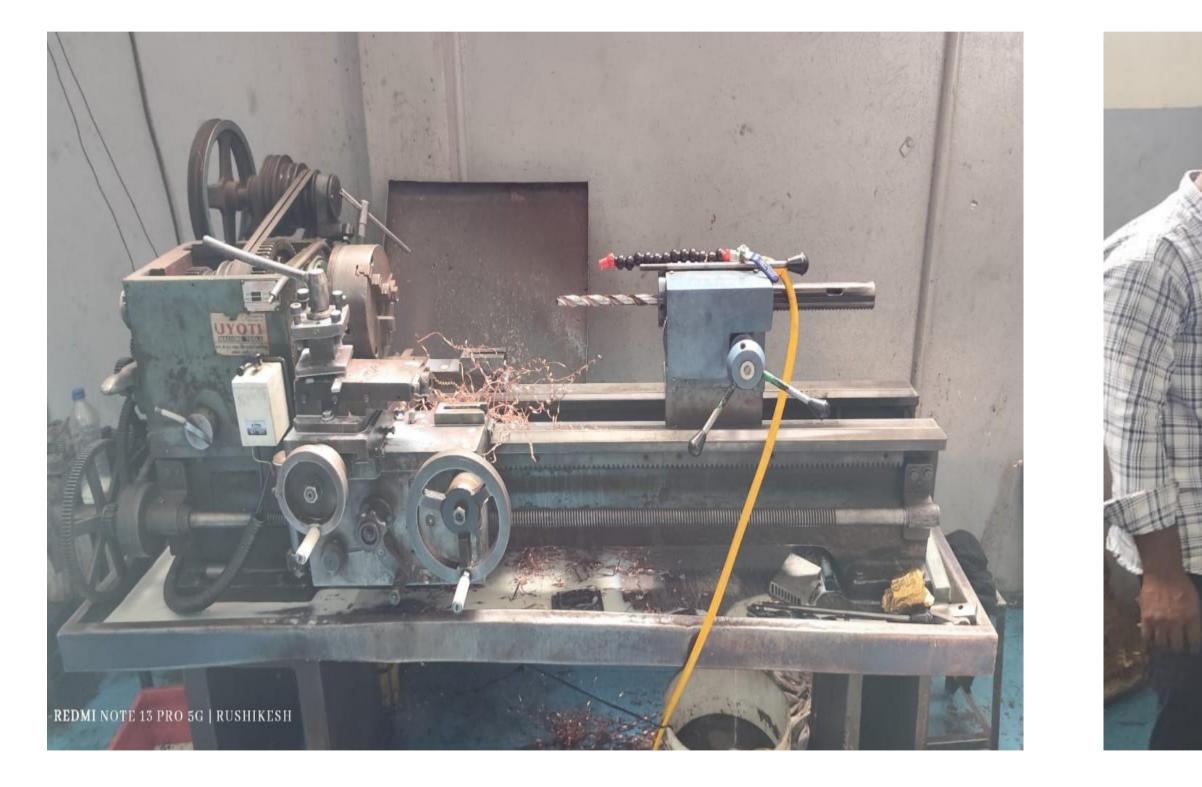

# **DRO AND TRAUBS MACHINES**

# Lathe and Band-Saw Cutting Machine Setup

| Sr. No. | Machine                           | Make/Model | Capacity     | Qty. ( Nos.) |
|---------|-----------------------------------|------------|--------------|--------------|
| 1.      | CNC Lathe                         | ACE        | D 200mm      | 2            |
| 2.      | CNC Lathe                         | LMW        | D165mm       | 1            |
| 3.      | CNC Lathe                         | Mac Power  | D165 mm      | 1            |
| 4.      | VMC M/c with 4 <sup>th</sup> axis | Cosmos     | 800 x 450 mm | 4            |
| 5.      | VMC M/c                           | AMS        | 500 x 300 mm | 1            |
| 6.      | Lathe M/c                         | Crawn      | 6.5ft        | 2            |
| 7.      | Lathe M/c                         | Kirloskar  | 5.5ft        | 1            |
| 8.      | DRO Milling                       | Pac mill   | 1250 x 350   | 2            |
| 9.      | <b>Conventional Milling</b>       | Atlas      | 750 x 250    | 1            |
| 10.     | Traub m/c A 60                    | PMT        | 60mm         | 1            |